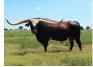

## **DB NOVA'S CHOLE**

04/02/2022 Date of Birth: Registration 1: CTI344674

Sale Price:

Breeder: **Double Dime Longhorns** KDK LONGHORNS LLC Owner:

DB Nova's Chole is a nice young cow with a horn set starting to roll back. Her pedigree is one that dreams are made of with super producers Rebel HR and Awesome Nova as her sire and dam. She is exposed to DB Dragon's Mark, bringing in Dickinson's super correct Point Mark and Dragon Fire.