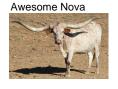

## **DB NOVA'S CHOLE**

04/02/2022 Date of Birth: Registration 1: CTI344674

Sale Price:

Breeder: **Double Dime Longhorns** KDK LONGHORNS LLC Owner:

DB Nova's Chole is a nice young cow with a horn set starting to roll back. Her pedigree is one that dreams are made of with super producers Rebel HR and Awesome Nova as her sire and dam. She is exposed to DB Dragon's Mark, bringing in Dickinson's super correct Point Mark and Dragon Fire.