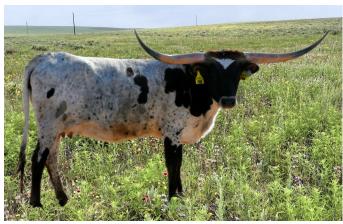

## **DB NOVA'S CHOLE**

04/02/2022 Date of Birth: Registration 1: CTI344674

Sale Price:

Breeder: **Double Dime Longhorns** KDK LONGHORNS LLC Owner:

DB Nova's Chole is a nice young cow with a horn set starting to roll back. Her pedigree is one that dreams are made of with super producers Rebel HR and Awesome Nova as her sire and dam. She is exposed to DB Dragon's Mark, bringing in Dickinson's super correct Point Mark and Dragon Fire.

63.1250 on 05/19/2025 TTT: Weight: 936.0000 on 04/21/2025

DB NOVA'S CHOLE

Courtesy of Diamond B Cattle

WF COMMANDO

COWBOY UP CHEX

**BL LADY DIE** 

**HUNTS COMMAND RESPECT** 

**BL RIO CATCHIT** 