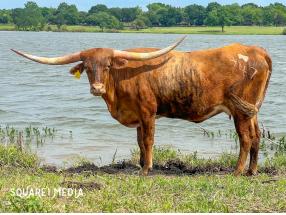

## **DB** Tinkerbell

Date of Birth: **Registration 1:** Sale Price: Breeder: **Owner:** 

03/31/2022 CTI344673 \$ **Double Dime Longhorns** G&A Country Club

Crossing JJ with our Trinket line has been the game plan for a long time. Tinkerbell is that plan coming to life. It's early, but so far so good. These are the kind of heifers our entire program is based off of.

703 RHF SHARP SHOOTER

Courtesy of Square1 Media

TCC HOUDINI HR RIO ROSE WS JAMAKIZM **BR Jungle Jim** TTT Jammin' Jenny HUNTS RESPECTED JENNY LLL LUCKY **IDELTA LUCKY ACEII** LLL Delta Dawn **BL** Tinker M.C. BIG BEN M.C. Trinket 18/12 M.C. TESS

**Total Horn:** TTT: Weight:

78.5000 on 01/07/2025 73.1250 on 04/22/2025 1106.0000 on 04/22/2025

**DB** Tinkerbell

http://www.hiredhandsoftware.com