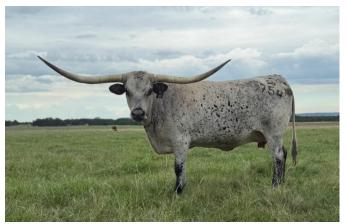

Jungle Jill Date of Birth: Registration 1: Breeder: Owner:

right on this one!

10/30/2020 Pending Craft Ranch Longhorns BUXTON LONGHORNS

Jill is a beautiful black and white speckled cow. She is a full sister to BR Jungle Jim. The genetics and color are